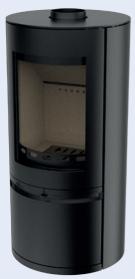

Pedestal

Mieco

with Door

Log Store

RONDO WITH DOOR 149-RO-D

Wood 4.9 ciency 77.7% e size 125mm tlet Top & rear tside air Included Steel body, terials and door ight 82kg ight 956mm dth 487mm

Yes

Fuel Wood kW 4.9 Efficiency 77.7% Flue size 125mm Outlet Top & rear Outside air Included Steel body, Materials and door Weight 80kg Height 956mm Width 487mm Depth 495mm