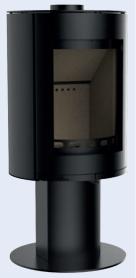

Pedestal

Mieco

with Door

Log Store

## **Mi-Fires - Rondo**

PEDESTAL 149-RO-P

| Fuel                                              | Wood                    | Fuel                     | Wood                  |
|---------------------------------------------------|-------------------------|--------------------------|-----------------------|
| kW                                                | 4.9                     | kW                       | 4.9                   |
| Efficiency                                        | 77.7%                   | Efficiency               | 77.7%                 |
| Flue size                                         | 125mm                   | Flue size                | 125mm                 |
| Outlet                                            | Top & rear              | Outlet                   | Top & real            |
| Outside air                                       | Included                | Outside air              | Included              |
| Materials                                         | Steel body,<br>and door | Materials                | Steel bod<br>and door |
| Weight                                            | 91kg                    | Weight                   | 82kg                  |
| Height                                            | 971mm                   | Height                   | 956mm                 |
| Width                                             | 487mm                   | Width                    | 487mm                 |
| Depth                                             | 495mm                   | Depth                    | 495mm                 |
| Distance to combustibles Distance to combustibles |                         |                          |                       |
| Back                                              | 50mm                    | Back                     | 50mm                  |
| Sides                                             | 250mm                   | Sides                    | 250mm                 |
| Hearth projection                                 |                         | Hearth projection        |                       |
| Front                                             | 230mm                   | Front                    | 230mm                 |
| Sides                                             | 150mm                   | Sides                    | 150mm                 |
| Distance to furniture                             |                         | Distance to furniture    |                       |
| Front                                             | 1200mm                  | Front                    | 1200mm                |
| Suitable for 12mm hearth                          |                         | Suitable for 12mm hearth |                       |