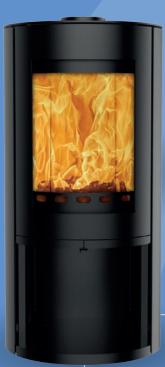

A modern cylindrical wood burning stove with an elevated combustion chamber, ergonomic integrated handles and beautifully curved door.

Inspired by contemporary nordic design where every detail is well thought out.

Pedestal

Mieco

with Door

Log Store

**RONDO WITH** 

LOG STORE

149-RO-LS

Distance to combustibles Back 50mm Sides 250mm Hearth projection Front 230mm Sides 150mm Distance to furniture 1200mm Front

Suitable for 12mm hearth

Yes