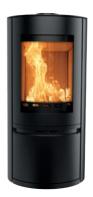

RONDO WITH DOOR 149-RO-D

Wood 4.9 ciency 77.7% e size 125mm tlet Top & rear tside air Included Steel body, terials and door ight 82kg ight 956mm dth 487mm

Yes

Fuel Wood kW 4.9 Efficiency 77.7% Flue size 125mm Outlet Top & rear Outside air Included Steel body, Materials and door Weight 80kg Height 956mm Width 487mm Depth 495mm