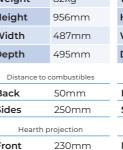

## **Mi-Fires - Rondo**

PEDESTAL 149-RO-P

| Fuel                                              | Wood                    | Fuel                     | Wood                  |
|---------------------------------------------------|-------------------------|--------------------------|-----------------------|
| kW                                                | 4.9                     | kW                       | 4.9                   |
| Efficiency                                        | 77.7%                   | Efficiency               | 77.7%                 |
| Flue size                                         | 125mm                   | Flue size                | 125mm                 |
| Outlet                                            | Top & rear              | Outlet                   | Top & real            |
| Outside air                                       | Included                | Outside air              | Included              |
| Materials                                         | Steel body,<br>and door | Materials                | Steel bod<br>and door |
| Weight                                            | 91kg                    | Weight                   | 82kg                  |
| Height                                            | 971mm                   | Height                   | 956mm                 |
| Width                                             | 487mm                   | Width                    | 487mm                 |
| Depth                                             | 495mm                   | Depth                    | 495mm                 |
| Distance to combustibles Distance to combustibles |                         |                          |                       |
| Back                                              | 50mm                    | Back                     | 50mm                  |
| Sides                                             | 250mm                   | Sides                    | 250mm                 |
| Hearth projection                                 |                         | Hearth projection        |                       |
| Front                                             | 230mm                   | Front                    | 230mm                 |
| Sides                                             | 150mm                   | Sides                    | 150mm                 |
| Distance to furniture                             |                         | Distance to furniture    |                       |
| Front                                             | 1200mm                  | Front                    | 1200mm                |
| Suitable for 12mm hearth                          |                         | Suitable for 12mm hearth |                       |

**RONDO WITH** 

LOG STORE

149-RO-LS

Distance to combustibles Back 50mm Sides 250mm Hearth projection Front 230mm Sides 150mm Distance to furniture 1200mm Front

Suitable for 12mm hearth

Yes