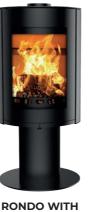

A modern cylindrical wood burning stove with an elevated combustion chamber, ergonomic integrated handles and beautifully curved door.

Inspired by contemporary nordic design where every detail is well thought out.

Pedestal

Mieco

with Door

Log Store